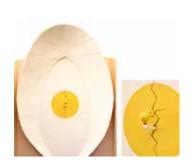

## ◆Karakuri Puzzle Work shop for adult. Part1

Date: 13th August

Place: Odawara citizen Exchange Center UMECO

Fee: 5000 JPY

We used a work kit for this workshop called,

"Hukiage Karakuri Box"

This work kit's motif is "Hukiage", a traditional souvenir

in Hakone. Hukiage is called "Tobacco Trick" .

When you open the box, a cigarette pops up.

Iwahara lectures on how to make it.