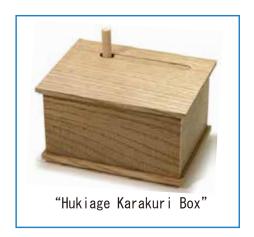

## ◆Karakuri Puzzle Work shop for adult. Part1

Date: 13th August

Place: Odawara citizen Exchange Center UMECO

Fee: 5000 JPY

We used a work kit for this workshop called,

"Hukiage Karakuri Box"

This work kit's motif is "Hukiage", a traditional souvenir

in Hakone. Hukiage is called "Tobacco Trick" .

When you open the box, a cigarette pops up.

Iwahara lectures on how to make it.