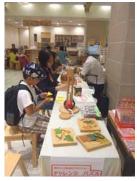

## ◆Karakuri Puzzle Work shop for adult. Part1

Date: 13th August

Place: Odawara citizen Exchange Center UMECO

Fee: 5000 JPY

We used a work kit for this workshop called,

"Hukiage Karakuri Box"

This work kit's motif is "Hukiage", a traditional souvenir

in Hakone. Hukiage is called "Tobacco Trick" .

When you open the box, a cigarette pops up.

Iwahara lectures on how to make it.