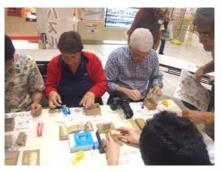

## ◆Karakuri Puzzle Work shop for adult. Part1

Date: 13th August

Place: Odawara citizen Exchange Center UMECO

Fee: 5000 JPY

We used a work kit for this workshop called,

"Hukiage Karakuri Box"

This work kit's motif is "Hukiage", a traditional souvenir

in Hakone. Hukiage is called "Tobacco Trick" .

When you open the box, a cigarette pops up.

Iwahara lectures on how to make it.

† At the Hakone Karakuri Museum last year

↑ Workshop for adults. Iwahara lectured it.

Everyone assembled their work-kit.

 $\downarrow$  This is the Talk show by Karakuri craftsmen

This is the special present only for the participants.